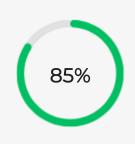

# **SERVICE COMMITMENTS:**

SLA < 30S

**75**% First Call

Resolution

Resolution